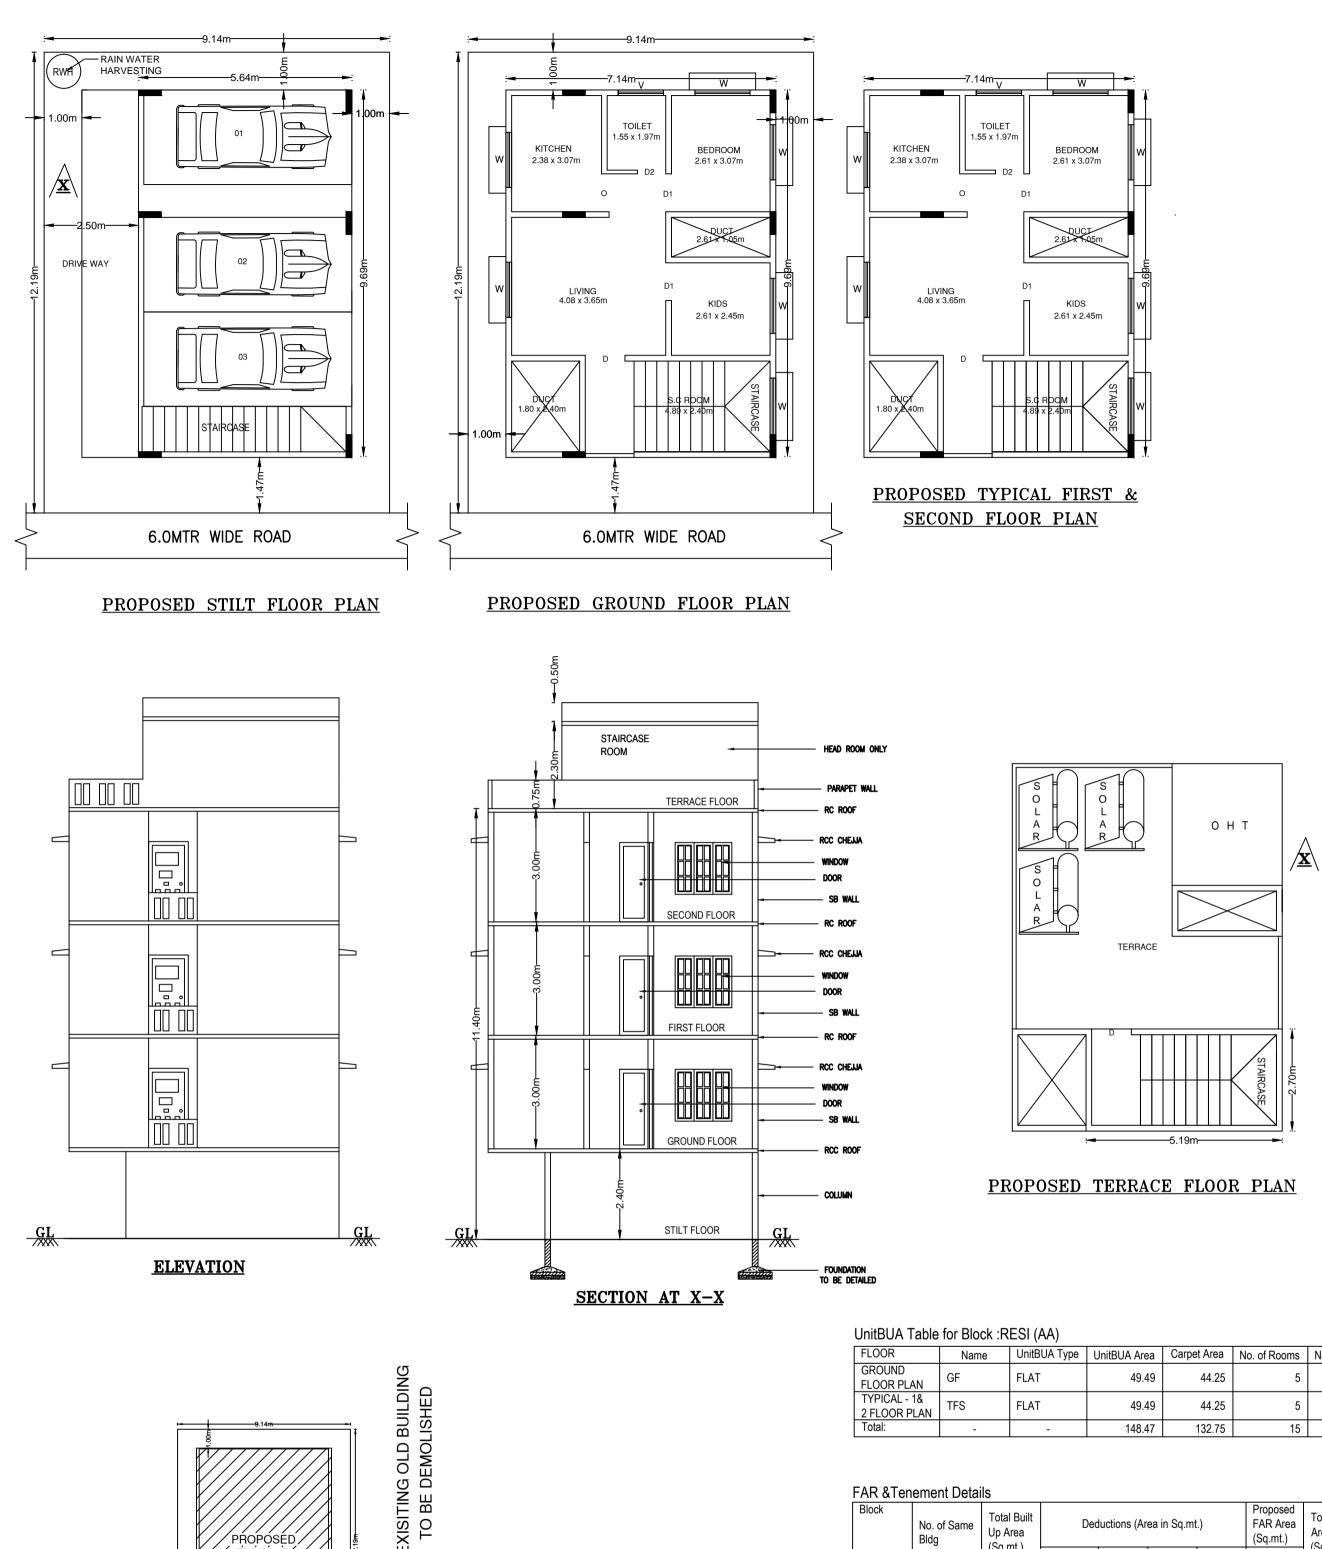

| Floor<br>Name                     | Total Built Up<br>Area (Sq.mt.) | Deductions (Area in Sq.mt.) |       |      | Proposed<br>FAR Area<br>(Sq.mt.) | Total FAR<br>Area | Tnmt (No.) |    |
|-----------------------------------|---------------------------------|-----------------------------|-------|------|----------------------------------|-------------------|------------|----|
|                                   |                                 | StairCase                   | Duct  | Void | Parking                          | Resi.             | (Sq.mt.)   |    |
| Terrace<br>Floor                  | 11.74                           | 11.74                       | 0.00  | 0.00 | 0.00                             | 0.00              | 0.00       | 00 |
| Second<br>Floor                   | 69.40                           | 0.00                        | 4.32  | 2.74 | 0.00                             | 62.34             | 62.34      | 0  |
| First Floor                       | 69.40                           | 0.00                        | 4.32  | 2.74 | 0.00                             | 62.34             | 62.34      | 01 |
| Ground Floor                      | 69.40                           | 0.00                        | 4.32  | 2.74 | 0.00                             | 62.34             | 62.34      | 01 |
| Stilt Floor                       | 69.40                           | 0.00                        | 0.00  | 0.00 | 62.92                            | 0.00              | 6.48       | 00 |
| Total:                            | 289.34                          | 11.74                       | 12.96 | 8.22 | 62.92                            | 187.02            | 193.50     | 03 |
| Total<br>Number of<br>Same Blocks | 1                               |                             |       |      |                                  |                   |            |    |
| Total:                            | 289.34                          | 11.74                       | 12.96 | 8.22 | 62.92                            | 187.02            | 193.50     | 03 |

## Parking Check (Table 7b)

| Vehicle Type  | Re                | qd.  | Achieved |               |  |
|---------------|-------------------|------|----------|---------------|--|
|               | No. Area (Sq.mt.) |      | No.      | Area (Sq.mt.) |  |
| Car           | -                 | -    | 3        | 41.25         |  |
| Total Car     | -                 | -    | 3        | 41.25         |  |
| Other Parking | -                 | -    | -        | 21.67         |  |
| Total         |                   | 0.00 |          | 62.92         |  |

| Block USE/SUBL | ISE Details |   |
|----------------|-------------|---|
| Block Name     | Block Use   | E |
| RESI (AA)      | Residential |   |

| Required Parking(Table 7a) |         |        |                  |  |  |  |  |
|----------------------------|---------|--------|------------------|--|--|--|--|
| Block<br>Name              | Туре    | SubUse | Area<br>(Sq.mt.) |  |  |  |  |
|                            | Total : |        | -                |  |  |  |  |

| UnitBUA Area | Carpet Area | No. of Rooms | No. of Tenement |
|--------------|-------------|--------------|-----------------|
| 49.49        | 44.25       | 5            | 1               |
| 49.49        | 44.25       | 5            | 2               |
| 148.47       | 132.75      | 15           | 3               |

| Dec       | ductions (Area in Sq.mt.) |      |         | Proposed<br>FAR Area<br>(Sq.mt.) | Total FAR<br>Area<br>(Sq.mt.) | Tnmt (No.) |
|-----------|---------------------------|------|---------|----------------------------------|-------------------------------|------------|
| StairCase | Duct                      | Void | Parking | Resi.                            | (34.111.)                     |            |
| 11.74     | 12.96                     | 8.22 | 62.92   | 187.02                           | 193.50                        | 03         |
| 11.74     | 12.96                     | 8.22 | 62.92   | 187.02                           | 193.50                        | 3.00       |

18

Validity of this approval is two years from the date of

ASSISTANT DIRECTOR OF TOWN PLANN

BHRUHAT BENGALURU MAHANAGA

|                                   | Color No              | tes                                                                     |                           |
|-----------------------------------|-----------------------|-------------------------------------------------------------------------|---------------------------|
|                                   | COLC                  | DR INDEX                                                                |                           |
|                                   | PLOT                  | BOUNDARY                                                                |                           |
| ng                                | ABUT                  | TING ROAD                                                               |                           |
|                                   | PROP                  | OSED WORK (COVERAGE AREA)                                               |                           |
|                                   | EXIST                 | ING (To be retained)                                                    |                           |
|                                   | EXIST                 | ING (To be demolished)                                                  |                           |
| AREA STATEMENT (BE                | BMP)                  | VERSION NO.: 1.0.16                                                     |                           |
|                                   |                       | VERSION DATE: 10/11/2020                                                |                           |
| PROJECT DETAIL:                   |                       |                                                                         |                           |
| Authority: BBMP                   |                       | Plot Use: Residential                                                   |                           |
| Inward_No:<br>BBMP/Ad.Com./EST/07 |                       | Plot SubUse: Plotted Resi developmen                                    | t                         |
| f Application Type: Suvarr        | •                     | Land Use Zone: Residential (Main)                                       |                           |
| Proposal Type: Building           |                       | Plot/Sub Plot No.: NO.37                                                |                           |
| Nature of Sanction: NEW           | V                     | PID No. (As per Khata Extract): 100-13                                  |                           |
| Location: RING-II                 |                       | Locality / Street of the property: NO.37,<br>LOTTEGOLLAHALLI, BANGALORE | , MUNESHWARA TEMPLE ROAD, |
| Building Line Specified a         | s per Z.R: NA         |                                                                         |                           |
| Zone: East                        |                       |                                                                         |                           |
| Ward: Ward-018                    |                       |                                                                         |                           |
| Planning District: 203-Ma         | alleswaram            |                                                                         |                           |
| AREA DETAILS:                     |                       |                                                                         | SQ.MT.                    |
| AREA OF PLOT (Minir               | num)                  | (A)                                                                     | 111.42                    |
| NET AREA OF PLOT                  |                       | (A-Deductions)                                                          | 111.42                    |
| COVERAGE CHECK                    |                       | ·                                                                       |                           |
|                                   | le Coverage area (7   |                                                                         | 83.56                     |
| -                                 | Coverage Area (62     |                                                                         | 69.40                     |
|                                   | Net coverage area     | · · ·                                                                   | 69.40                     |
|                                   | overage area left ( 1 | 2.71 % )                                                                | 14.16                     |
| FAR CHECK                         |                       |                                                                         |                           |
|                                   | •                     | ing regulation 2015 (1.75)                                              | 194.98                    |
|                                   |                       | and II ( for amalgamated plot - )                                       | 0.00                      |
|                                   | TDR Area (60% of      |                                                                         | 0.00                      |
|                                   | FAR for Plot within I | ,                                                                       | 0.00                      |
|                                   | m. FAR area ( 1.75 )  |                                                                         | 194.98                    |
|                                   | al FAR (96.65% )      |                                                                         | 187.02                    |
|                                   | FAR Area              | 4 \                                                                     | 193.50                    |
|                                   | Net FAR Area (1.74    | 4)                                                                      | 193.50                    |
| BUILT UP AREA CHE                 | AR Area (0.01)        |                                                                         | 1.48                      |
|                                   | -                     |                                                                         | 000.04                    |
|                                   | BuiltUp Area          |                                                                         | 289.34                    |
| Achieved                          | BuiltUp Area          |                                                                         | 289.34                    |